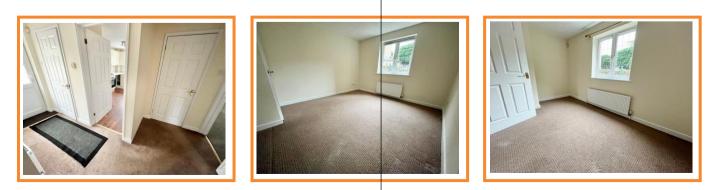

#### **Entrance Hall**

Double glazed entrance door. Radiator. Large understairs cupboard housing the gas central heating boiler. Airing cupboard with electric heater.

Lounge 12' 8'' x 10' 8'' (3.86m x 3.25m) Radiator. Coved ceiling. Double glazed window to front.

**Bedroom 1** 12' 8'' including a single wardrobe x 10' 8'' (3.86m x 3.25m) Radiator. Double glazed window to rear.

**Bedroom 2** 12' 7'' max plus single wardrobe x 7' 9'' max (3.83m x 2.36m) Radiator. Double glazed window to rear.