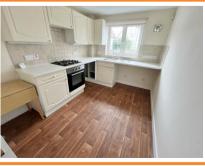

**Kitchen/Breakfast Room** 12' 7" max x 8' 0" (3.83m x 2.44m) Fitted with a range of floor and wall units with roll edge worksurfaces and tiling splashbacks. Single drainer stainless steel sink unit. Space for washing machine, dishwasher and upright fridge/freezer. Built-in electric oven and gas hob. Extractor fan. Radiator. Double glazed window to front.