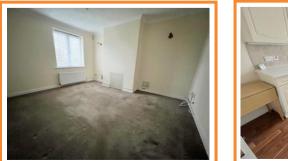

#### **Entrance Hall**

Double glazed entrance door. Radiator. Large understairs cupboard housing the gas central heating boiler. Airing cupboard with electric heater.

Lounge 12' 8'' x 10' 8'' (3.86m x 3.25m) Radiator. Coved ceiling. Double glazed window to front.

**Bedroom 1** 12' 8'' including a single wardrobe x 10' 8'' (3.86m x 3.25m) Radiator. Double glazed window to rear.

**Bedroom 2** 12' 7'' max plus single wardrobe x 7' 9'' max (3.83m x 2.36m) Radiator. Double glazed window to rear.