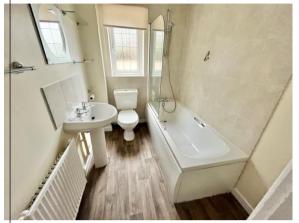

Bathroom 7' 2'' x 5' 6'' (2.18m x 1.68m) Whites ଫୁରିଟ ଜନ୍ମକାନେଶ କ୍ରେମ୍ବେଡ୍ଡାମ୍ପାମ୍ପାରେଡ଼ା ଅଲିକ୍ଟେମ୍ବର pedeରେଡ଼ା ଭୁକ୍ତିsh hand basin and low level WC. Extractor fan. Radiator. Obscure double glazed window to side.