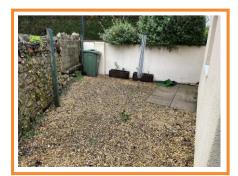

#### Outside

Area of side and rear garden laid mainly to stone chippings. Parking for 1 car.