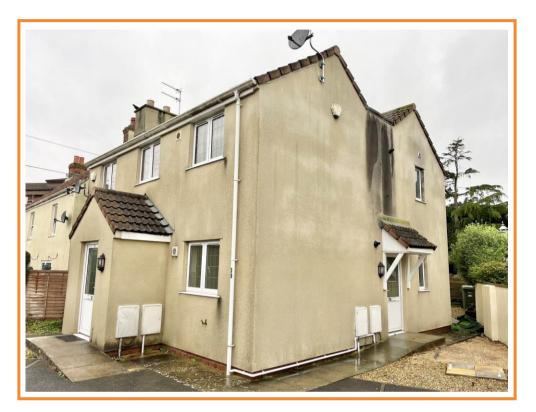

## Worle £200,000

- \* Ground Floor Flat
- \* Recently Redecorated
- \* 2 Double Bedrooms

- \* Kitchen/Breakfast Room
- \* Side & Rear Garden

Parking

\*

114 High Street, Worle, BS22 6HD

### 3B Ebdon Road, Worle, Weston-super-Mare, BS22 6UB

#### Description

A very convenient level position just off Worle High Street and therefore very well placed for access to a good choice of shops, supermarket, health centre and bus service. One of only 2 flats in this detached purpose built building, situated on the ground floor and benefiting from 2 double bedrooms. The accommodation has recently been redecorated and has the added advantage of parking and side and rear gardens. No Chain.